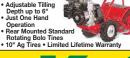

36", 38", 42", 46" Heavy

Troy Bilt Tuffy 4 HP Rear Tine Tiller Regular \$599.00 OTROY-BILL Sale \$399.00 Save \$200.00

- Power Forward 14" Tilling Width
  10" Tine Diameter
  Adjustable Tilling
  Double to 6"