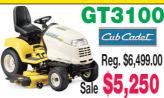

## 2-YEAR WARRANTY

- 23.0 HP V-Twin Kohler Engine
  Full-pressure lubrication w/spin-on oil
- Hydrostatic foot control Transmission
   50" Deck, Heavy-Duty Triple Blades