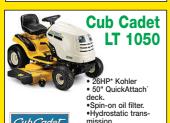

## **CubCadet LT1040 Tractor** Cub Cade E REG. \$1899.00 **\$1499** \$40.00 Per Month

- •18 HP Kohler Intek OHV Engine

- 42" Quick Attach Mowing Deck
   Hydrostatic Transmission w/Cruise Control
   Full-Pressure Lubrication
   6-Position Deck Height Adjustment
   12-Gauge Welded Steel Chassis
   13" Deluxe Cushion-Grip Steering Wheel
   Lock Down Parking Brake