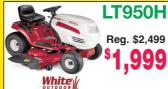

Cub Cadet.

mission
• Electric PTO

Sale \$1,999

Cub CadeL • 17 HP\* Kohler Engine

Zero Turn Mower 42" Twin Blade Deck, 3-in-1

greasable Bearings

2-Year Warranty

23HP\* Kohler V-Twin OHV 50" Deck, Fingertip hydraulic lift with